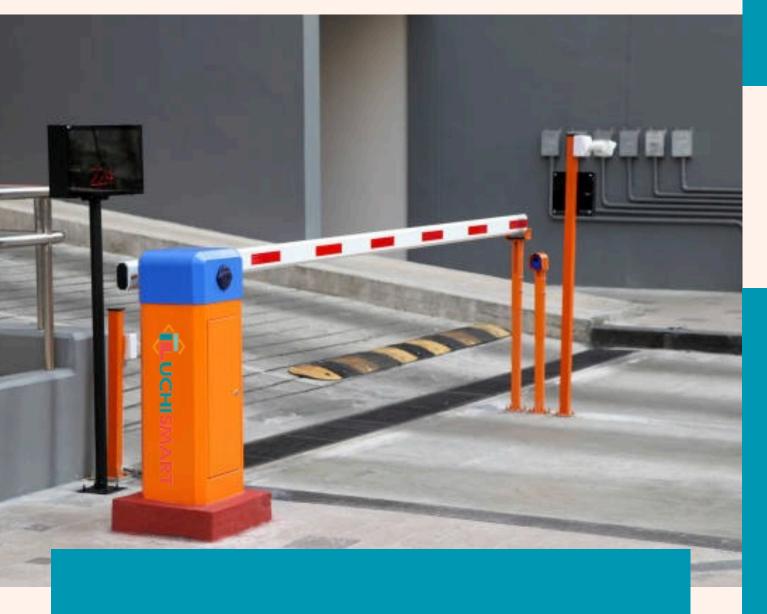

# INTRODUCING ESTATEPLUS

Unlock the future of estate security with EstatePlus, an advanced smart barrier hardware designed to automate and secure entry/exit points in residential estates and gated communities. EstatePlus is fully integrated with Luchismart ProPlus, our all-in-one estate management software.

#### WHAT IS ESTATEPLUS?

EstatePlus is an IoT-powered smart barrier that:

- Automates estate gate access using RFID, QR codes, ANPR (Automatic Number Plate Recognition).
- Supports biometrics (face, palm, and fingerprint recognition) or mobile app control.
- Logs and timestamps all entries and exits.
- Integrates with visitor management and resident databases.
- Works with solar or electricity for uninterrupted operation.
- Comes with real-time alerts and control via the Luchismart mobile app or admin dashboard.