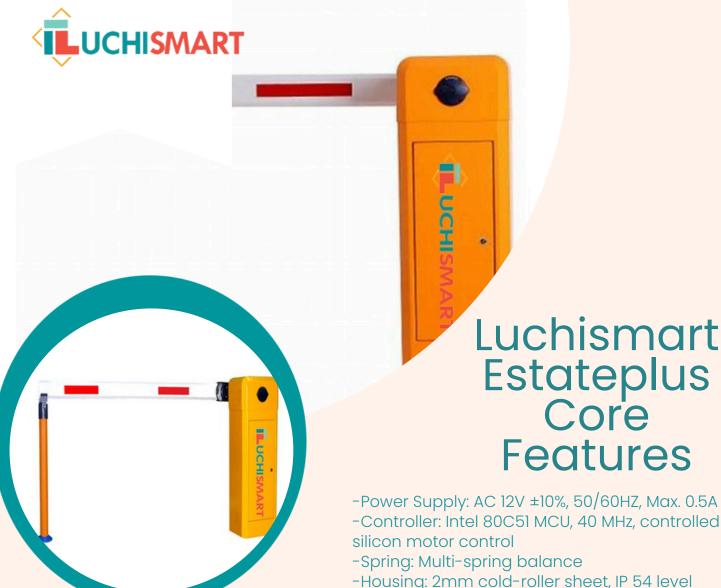

### **POWERED WITH LUCHISMART ACCESS**

- -Power Supply: AC 12V ±10%, 50/60HZ, Max. 0.5A
- -Controller: Intel 80C51 MCU, 40 MHz, controlled
- -Housing: 2mm cold-roller sheet, IP 54 level
- -Housing dimension: 329mm × 345mm × 950mm
- -Weight: Around 55 KG
- -Operating temperature -25°C ~ 55°C
- .-4G & 5G WiFi connection (optional)
- -Android and iOS app available
- Full-Duplex intercom integration (optional)
- 4MP+ wide angle camera & night vision (optional) --
- -Support TF card with unlimited capacity
- -Supports Face recognition witrh unlimited capacity
- -Support fingerprint with unlimited capacity
- -Can be accessed with Luchismart Access and Proplus Mobile App
- -Touch key with one relay, 1000 users (988 common+2 panic+10 visitor)
- -PIN Length: 4~6 digits EM card, Mifare card optional Wiegand 26~44 bits in put & output User data can be transferred