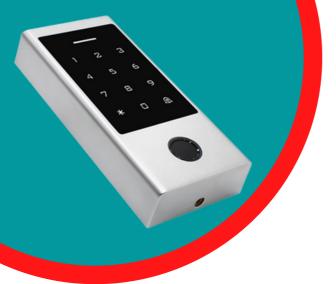

## LUCHISMART BIOATTENDANCE (LCB11)

### GETITON Google Play

- > Capacitive Fingerprint Sensor,touch keypad
- > Waterproof, conforms to IP66
- > Metal housing, anti-vandal
- > Card type: EM Card or Mifare Card
- > iOS and Android available
- > Add / Delete users by APP
- > Can set Time Restriction for users
- > Temporary Password (One-time Or Period Code)
- > Support checking Opening Record
- > Remotely Access (Support 3G/4G/5G)
- > Multiple Access Modes: Smartphone, Fingerprint, Card, PIN
- > Doorbell Call Notice